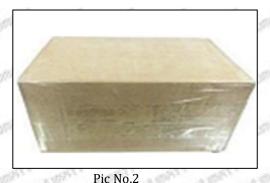

#### 3.7. G4S16 Injector Nozzle's Packing

**Domestic express packaging:** Usually wrapped in waterproof scotch tape, such as picture No.2.

International express packaging: Wrapped with waterproof yellow tape After wrapping the black protective film, such as picture No. 3.