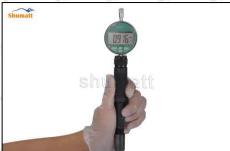

#### 2.6. G4S16 Injector Nozzle List of Tools Used During Measurement and Installation

Mob/Whatsapp: +86 13410541523 Tel: +8675523215133

Email: <u>ruby@shumatt.com</u> Website: <u>www.shumatt.com</u>

| Image       | shut of                                                                                          |                                                                                                                               | shumatt .                                                                                                                                                                                                                                                                                                                                                                                                                                                                                                                                                                                                                                                                                                                                                                                                                                                                                                                                                                                                                                                                                                                                                                                                                                                                                                                                                                                                                                                                                                                                                                                                                                                                                                                                                                                                                                                                                                                                                                                                                                                                                                                      |
|-------------|--------------------------------------------------------------------------------------------------|-------------------------------------------------------------------------------------------------------------------------------|--------------------------------------------------------------------------------------------------------------------------------------------------------------------------------------------------------------------------------------------------------------------------------------------------------------------------------------------------------------------------------------------------------------------------------------------------------------------------------------------------------------------------------------------------------------------------------------------------------------------------------------------------------------------------------------------------------------------------------------------------------------------------------------------------------------------------------------------------------------------------------------------------------------------------------------------------------------------------------------------------------------------------------------------------------------------------------------------------------------------------------------------------------------------------------------------------------------------------------------------------------------------------------------------------------------------------------------------------------------------------------------------------------------------------------------------------------------------------------------------------------------------------------------------------------------------------------------------------------------------------------------------------------------------------------------------------------------------------------------------------------------------------------------------------------------------------------------------------------------------------------------------------------------------------------------------------------------------------------------------------------------------------------------------------------------------------------------------------------------------------------|
| SKU         | CRT084                                                                                           | CRT220                                                                                                                        | CRT079                                                                                                                                                                                                                                                                                                                                                                                                                                                                                                                                                                                                                                                                                                                                                                                                                                                                                                                                                                                                                                                                                                                                                                                                                                                                                                                                                                                                                                                                                                                                                                                                                                                                                                                                                                                                                                                                                                                                                                                                                                                                                                                         |
| Description | Torque wrench: 19-110nm 1/2 It is used to control tightening force and angle during installation | Fuel injector stroke measuring tool: is used to measure buffer stroke of fuel injector, armature stroke and remaining air gap | Micrometer: is used to measure gasket thickness                                                                                                                                                                                                                                                                                                                                                                                                                                                                                                                                                                                                                                                                                                                                                                                                                                                                                                                                                                                                                                                                                                                                                                                                                                                                                                                                                                                                                                                                                                                                                                                                                                                                                                                                                                                                                                                                                                                                                                                                                                                                                |
| lmage       |                                                                                                  | Sand I                                                                                                                        | SATISALLE SATIONALLE SATIONALE SATIO |
| SKU         | yes the the                                                                                      | CRT281                                                                                                                        | Olympia Show Show                                                                                                                                                                                                                                                                                                                                                                                                                                                                                                                                                                                                                                                                                                                                                                                                                                                                                                                                                                                                                                                                                                                                                                                                                                                                                                                                                                                                                                                                                                                                                                                                                                                                                                                                                                                                                                                                                                                                                                                                                                                                                                              |
| Description | Ultrasonic cleaning machine: is used for cleaning fuel injector and parts                        | Common rail injector test bench: check the injector working condition                                                         | SHADART SHADART SH                                                                                                                                                                                                                                                                                                                                                                                                                                                                                                                                                                                                                                                                                                                                                                                                                                                                                                                                                                                                                                                                                                                                                                                                                                                                                                                                                                                                                                                                                                                                                                                                                                                                                                                                                                                                                                                                                                                                                                                                                                                                                                             |