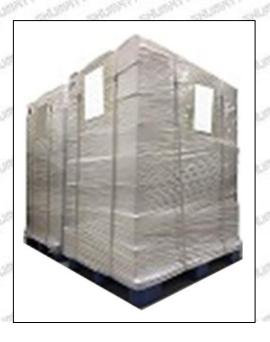

Pallet Shipping: Use fumigation free and recycling trays that meet export requirements, and use white wrapping protective film to wrap and bind with cable ties for the outside, such as picture No. 4, Also, the products can be packaged according to customers' requirements.

Website: www.shumatt.com

Pic No.4

**Pallet Shipping:** Use pallet that meet export requirements, and use white wrapping protective film to wrap and bind with cable ties