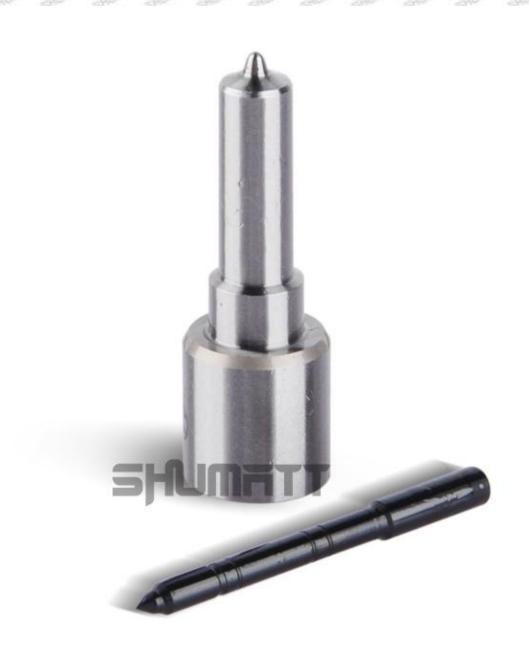

#### 1. G4S16 Injector Nozzle Introduction

#### 1.1. G4S16 Injector Nozzle's Basic Information

| Title | Injector Nozzle G4S16 China<br>made new | Brand |
|-------|-----------------------------------------|-------|
| SKU1  | G1Z1700000G4S16                         | LIWEI |

#### 1.4. G4S16 Injector Nozzle's Specifications and Dimensions Parameters

Injector Nozzle Size: 6 cm\*1.5cm \*1.5 cm

Injector Nozzle Barrel Dimensions: 7 cm \*2 cm \*2 cm

Single Injector Nozzle Weight: 0.03kg