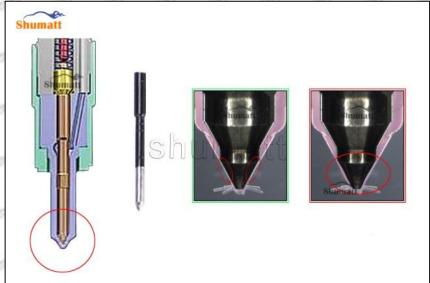

#### 2.2. G4S16 Injector Nozzle Inspection.

(1) Check whether there is deformation, cracking, thread damage, quenching, leakage and rust in the guide sleeve, spring, gasket and tight cap of the nozzle. The tight cap of the nozzle must be replaced after being disassembled for more than 5 times, as shown in the following.

and whether it reaches the standard for use

All parts should be examined for wear under a microscope at least 20 times larger

▲ Nozzle tight cap deformation, cracking, thread damage, quenching, leakage, will lead to black smoke vehicle cap, fuel injector damage.